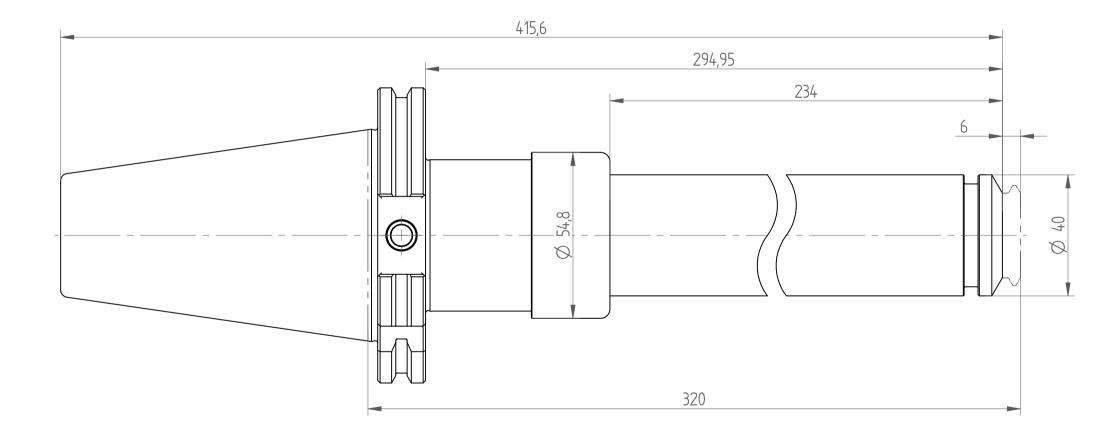

| Туре:      | TC50_PG25x320_XL |
|------------|------------------|
| Part No. : | 885276150        |
| Date :     | 15.01.2015       |
| Scale :    | 1:1.25           |